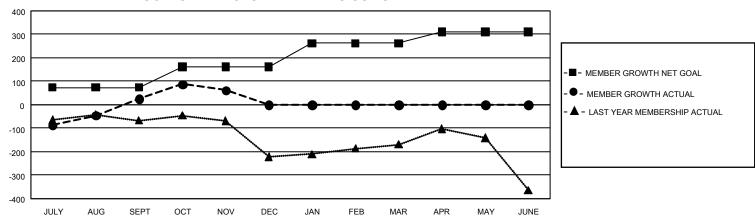

## GMT Constitutional Area 4, Group D

REPORT DOES NOT INCLUDE CLUBS IN UNDISTRICTED AREAS.

| Clubs                 |               |           |               | Members               |                         |                         |                                                    |
|-----------------------|---------------|-----------|---------------|-----------------------|-------------------------|-------------------------|----------------------------------------------------|
| RESULTS FOR 2023-2024 |               |           |               | RESULTS FOR 2023-2024 |                         |                         |                                                    |
| QUARTER               | NEW CLUB GOAL | NEW CLUBS | DROPPED CLUBS | QUARTER MEI           | MBER GROWTH NET<br>GOAL | MEMBER GROWTH<br>ACTUAL | DROPPED MEMBERS<br>ACTUAL (including<br>transfers) |
| JULY/AUG/SEPT         | 3             | 3         | 5             | JULY/AUG/SEPT         | 74                      | 218                     | 179                                                |
| OCT/NOV/DEC           | 6             | 1         | 0             | OCT/NOV/DEC           | 87                      | 127                     | 82                                                 |
| JAN/FEB/MAR           | 15            | 0         | 0             | JAN/FEB/MAR           | 101                     | 0                       | 0                                                  |
| APR/MAY/JUNE          | 3             | 0         | 0             | APR/MAY/JUNE          | 48                      | 0                       | 0                                                  |

## GOALS AND ACTUAL MEMBERS CUMULATIVE

| DROPPED CLUBS: 5 |     | 80 CLUBS OF 265 ADDED 1 OR<br>MORE NEW MEMBERS | GENDER DISTRIBUTION                 |                |  |
|------------------|-----|------------------------------------------------|-------------------------------------|----------------|--|
|                  |     |                                                | MALE                                | 2,138 (39.83%) |  |
|                  |     | 1                                              | FEMALE                              | 3,227 (60.12%) |  |
| DROPPED MEMBERS  |     |                                                | NON BINARY                          | 0 (0.00%)      |  |
| DECEASED         | 16  |                                                | PREFER NOT TO ANSWER                | 3 (0.06%)      |  |
| CLUB CANCELLED   | 45  |                                                | TOTAL FAMILY UNIT MEMBERS 88        |                |  |
| OTHER            | 200 | CLICK HERE FOR                                 |                                     |                |  |
| TOTAL            | 261 | CUMULATIVE MEMBERSHIP DATA                     | FAMILY MEMBERS PAYING HALF DUES 472 |                |  |