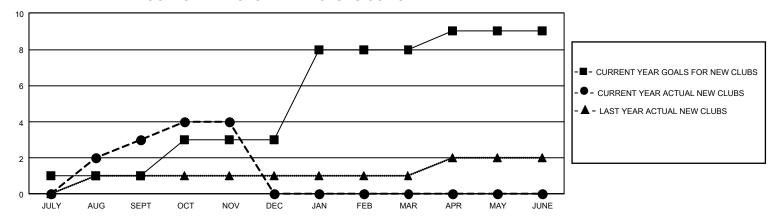

## GMT Constitutional Area 4, Group D

REPORT DOES NOT INCLUDE CLUBS IN UNDISTRICTED AREAS.

| Clubs                 |               |           |               | Members               |                         |                         |                                                    |
|-----------------------|---------------|-----------|---------------|-----------------------|-------------------------|-------------------------|----------------------------------------------------|
| RESULTS FOR 2023-2024 |               |           |               | RESULTS FOR 2023-2024 |                         |                         |                                                    |
| QUARTER               | NEW CLUB GOAL | NEW CLUBS | DROPPED CLUBS | QUARTER MEI           | MBER GROWTH NET<br>GOAL | MEMBER GROWTH<br>ACTUAL | DROPPED MEMBERS<br>ACTUAL (including<br>transfers) |
| JULY/AUG/SEPT         | 3             | 3         | 5             | JULY/AUG/SEPT         | 74                      | 218                     | 179                                                |
| OCT/NOV/DEC           | 6             | 1         | 0             | OCT/NOV/DEC           | 87                      | 127                     | 82                                                 |
| JAN/FEB/MAR           | 15            | 0         | 0             | JAN/FEB/MAR           | 101                     | 0                       | 0                                                  |
| APR/MAY/JUNE          | 3             | 0         | 0             | APR/MAY/JUNE          | 48                      | 0                       | 0                                                  |

## GOALS AND ACTUAL NEW CLUBS CUMULATIVE